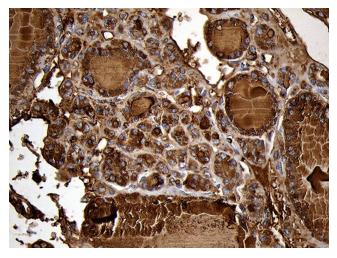

Immunohistochemical staining of paraffinembedded Carcinoma of Human thyroid tissue using anti-TG mouse monoclonal antibody. (Heatinduced epitope retrieval by 1mM EDTA in 10mM Tris buffer (pH8.5) at 120°C for 3min, TA804362) (1:2000)