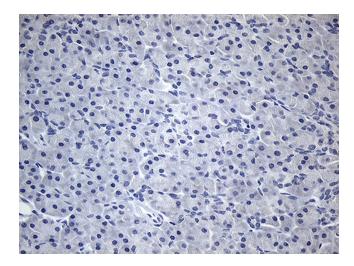

Immunohistochemical staining of paraffinembedded Human pancreas tissue within the normal limits using anti-TG mouse monoclonal antibody. This figure shows negative staining. (Heat-induced epitope retrieval by 1mM EDTA in 10mM Tris buffer (pH8.5) at 120°C for 3min, TA804362) (1:2000)