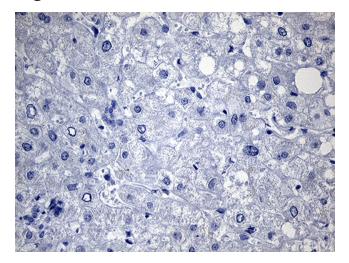

## **Product images:**

Immunohistochemical staining of paraffinembedded Human liver tissue within the normal limits using anti-TG mouse monoclonal antibody. This figure shows negative staining. (Heat-induced epitope retrieval by 1mM EDTA in 10mM Tris buffer (pH8.5) at 120°C for 3min, TA804362) (1:2000)