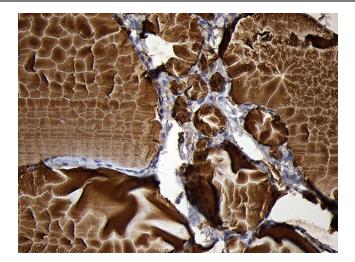

Immunohistochemical staining of paraffinembedded Human thyroid tissue within the normal limits using anti-TG mouse monoclonal antibody. (Heat-induced epitope retrieval by 1mM EDTA in 10mM Tris buffer (pH8.5) at 120°C for 3min, TA804362) (1:2000)