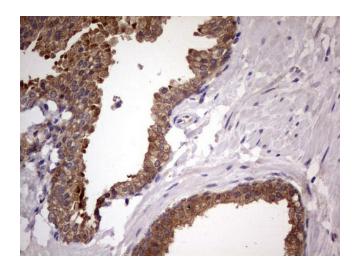

Immunohistochemical staining of paraffinembedded Carcinoma of Human prostate tissue using anti-DDX6 mouse monoclonal antibody. (Heat-induced epitope retrieval by 1mM EDTA in 10mM Tris, pH8.5, 120°C for 3min, [TA804323])