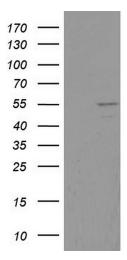

# **Product images:**

HEK293T cells were transfected with the pCMV6-ENTRY control (Cat# [PS100001], Left lane) or pCMV6-ENTRY DDX6 (Cat# [RC209431], Right lane) cDNA for 48 hrs and lysed. Equivalent amounts of cell lysates (5 ug per lane) were separated by SDS-PAGE and immunoblotted with anti-DDX6(Cat# [TA804323]). Positive lysates [LY401399] (100ug) and [LC401399] (20ug) can be purchased separately from OriGene.