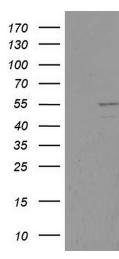

### **Product images:**

HEK293T cells were transfected with the pCMV6-ENTRY control (Cat# [PS100001], Left lane) or pCMV6-ENTRY DDX6 (Cat# [RC209431], Right lane) cDNA for 48 hrs and lysed. Equivalent amounts of cell lysates (5 ug per lane) were separated by SDS-PAGE and immunoblotted with anti-DDX6(Cat# [TA804323]). Positive lysates [LY401399] (100ug) and [LC401399] (20ug) can be purchased separately from OriGene.