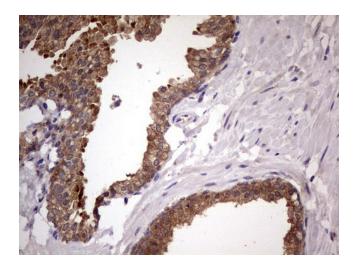

Immunohistochemical staining of paraffinembedded Carcinoma of Human prostate tissue using anti-DDX6 mouse monoclonal antibody. Heat-induced epitope retrieval by EDTA solution buffer pH 8.0 at 120°C for 3 min.