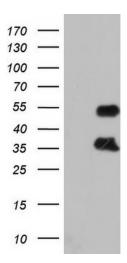

# **Product images:**

HEK293T cells were transfected with the pCMV6-ENTRY control (Left lane) or pCMV6-ENTRY FOSB ([RC207004], Right lane) cDNA for 48 hrs and lysed. Equivalent amounts of cell lysates (5 ug per lane) were separated by SDS-PAGE and immunoblotted with anti-FOSB. Positive lysates [LY402011] (100ug) and [LC402011] (20ug) can be purchased separately from OriGene.