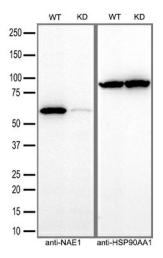

## **Product images:**

Equivalent amounts of cell lysates (30 ug per lane) of wild-type HeLa cells (WT) and NAE1-Knockdown HeLa cells (KD) were separated by SDS-PAGE and immunoblotted with anti-NAE1 monoclonal antibody [TA804284] (1:2000). Then the blotted membrane was stripped and reprobed with anti-HSP90AA1 antibody as a loading control.