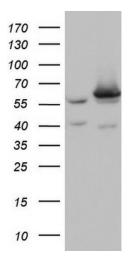

HEK293T cells were transfected with the pCMV6-ENTRY control (Left lane) or pCMV6-ENTRY NAE1 ([RC201326], Right lane) cDNA for 48 hrs and lysed. Equivalent amounts of cell lysates (5 ug per lane) were separated by SDS-PAGE and immunoblotted with anti-NAE1. Positive lysates [LY422668] (100ug) and [LC422668] (20ug) can be purchased separately from OriGene.