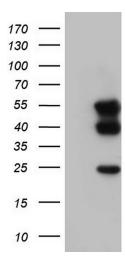

# **Product images:**

Human recombinant protein fragment corresponding to amino acids 727-1026 of human TACC2 (NP\_008928) produced in E.coli (1:500).