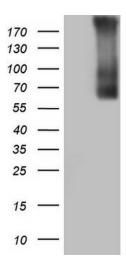

## **Product images:**

HEK293T cells were transfected with the pCMV6-ENTRY control (Left lane) or pCMV6-ENTRY TG ([RC216216], Right lane) cDNA for 48 hrs and lysed. Equivalent amounts of cell lysates (5 ug per lane) were separated by SDS-PAGE and immunoblotted with anti-TG.