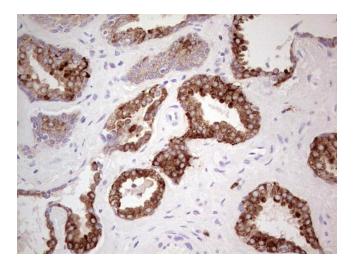

Immunohistochemical staining of paraffinembedded Carcinoma of Human prostate tissue using anti-N4BP2L2 mouse monoclonal antibody. Heat-induced epitope retrieval by EDTA solution buffer pH 8.0 at 120°C for 3 min.