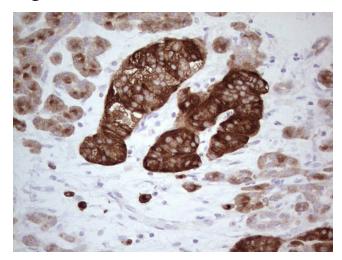

### **Product images:**

Immunohistochemical staining of paraffinembedded Carcinoma of Human pancreas tissue using anti-N4BP2L2 mouse monoclonal antibody. Heat-induced epitope retrieval by EDTA solution buffer pH 8.0 at 120°C for 3 min.