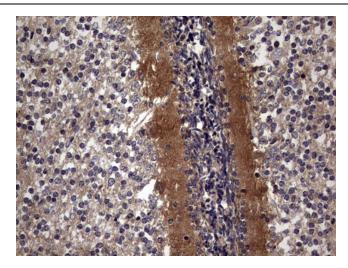

This product is to be used for laboratory only. Not for diagnostic or therapeutic use. ©2022 OriGene Technologies, Inc., 9620 Medical Center Drive, Ste 200, Rockville, MD 20850, US

Immunohistochemical staining of paraffinembedded Human embryonic cerebellum using anti-TACC2 mouse monoclonal antibody. (Heatinduced epitope retrieval by 1mM EDTA in 10mM Tris, pH8.5, 120°C for 3min, [TA804145])