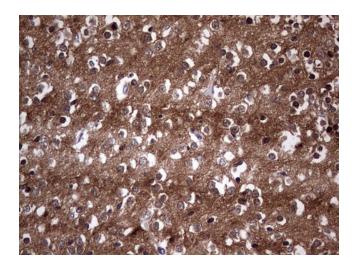

## **Product images:**

Western blot analysis of 293T (left) and MCF7 (right) cell lysate (35ug) by using anti-TACC2 monoclonal antibody (1:500).

Immunohistochemical staining of paraffinembedded Human embryonic brain cortex tissue using anti-TACC2 mouse monoclonal antibody. (Heat-induced epitope retrieval by 1mM EDTA in 10mM Tris, pH8.5, 120°C for 3min, [TA804145])