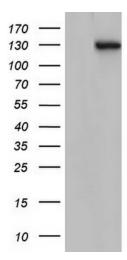

## **Product images:**

Western blot analysis of 293T (left) and MCF7 (right) cell lysate (35ug) by using anti-TACC2 monoclonal antibody (1:500).

Immunohistochemical staining of paraffinembedded Human embryonic brain cortex tissue using anti-TACC2 mouse monoclonal antibody. (Heat-induced epitope retrieval by 1mM EDTA in 10mM Tris, pH8.5, 120°C for 3min, [TA804145])