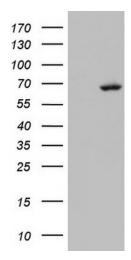

HEK293T cells were transfected with the pCMV6-ENTRY control (Left lane) or pCMV6-ENTRY ARIH2 ([RC201846], Right lane) cDNA for 48 hrs and lysed. Equivalent amounts of cell lysates (5 ug per lane) were separated by SDS-PAGE and immunoblotted with anti-ARIH2. Positive lysates [LY416714] (100ug) and [LC416714] (20ug) can be purchased separately from OriGene.