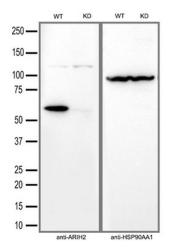

# **Product images:**

Equivalent amounts of cell lysates (30 ug per lane) of wild-type HT-1080 cells (WT) and ARIH2-Knockdown HT-1080 cells (KD) were separated by SDS-PAGE and immunoblotted with anti-ARIH2 monoclonal antibody [TA804094] (1:5000). Then the blotted membrane was stripped and reprobed with anti-HSP90AA1 antibody as a loading control.