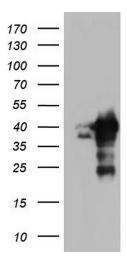

# **Product images:**

HEK293T cells were transfected with the pCMV6-ENTRY control (Left lane) or pCMV6-ENTRY NRBF2 ([RC204061], Right lane) cDNA for 48 hrs and lysed. Equivalent amounts of cell lysates (5 ug per lane) were separated by SDS-PAGE and immunoblotted with anti-NRBF2. Positive lysates [LY410731] (100ug) and [LC410731] (20ug) can be purchased separately from OriGene.