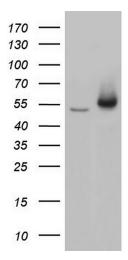

### **Product images:**

HEK293T cells were transfected with the pCMV6-ENTRY control (Left lane) or pCMV6-ENTRY TRIM27 ([RC202184], Right lane) cDNA for 48 hrs and lysed. Equivalent amounts of cell lysates (5 ug per lane) were separated by SDS-PAGE and immunoblotted with anti-TRIM27. Positive lysates [LY401952] (100ug) and [LC401952] (20ug) can be purchased separately from OriGene.