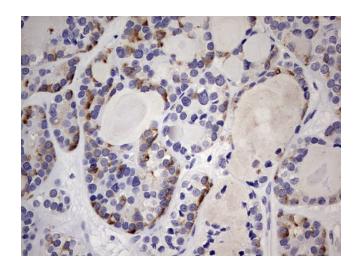

Immunohistochemical staining of paraffinembedded Carcinoma of Human thyroid tissue using anti-TRIM27 mouse monoclonal antibody. (Heat-induced epitope retrieval by 1mM EDTA in 10mM Tris, pH8.5, 120°C for 3min, [TA804045])