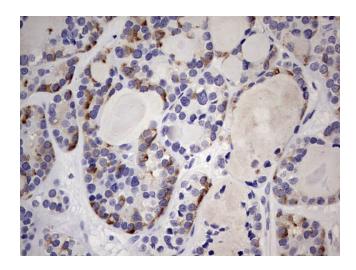

Immunohistochemical staining of paraffinembedded Carcinoma of Human thyroid tissue using anti-TRIM27 mouse monoclonal antibody. Heat-induced epitope retrieval by EDTA solution buffer pH 8.0 at 120°C for 3 min.