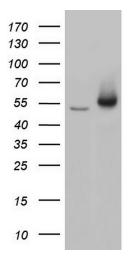

## **Product images:**

HEK293T cells were transfected with the pCMV6-ENTRY control (Left lane) or pCMV6-ENTRY TRIM27 ([RC202184], Right lane) cDNA for 48 hrs and lysed. Equivalent amounts of cell lysates (5 ug per lane) were separated by SDS-PAGE and immunoblotted with anti-TRIM27. Positive lysates [LY401952] (100ug) and [LC401952] (20ug) can be purchased separately from OriGene.