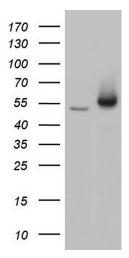

# **Product images:**

HEK293T cells were transfected with the pCMV6-ENTRY control (Left lane) or pCMV6-ENTRY TRIM27 ([RC202184], Right lane) cDNA for 48 hrs and lysed. Equivalent amounts of cell lysates (5 ug per lane) were separated by SDS-PAGE and immunoblotted with anti-TRIM27. Positive lysates [LY401952] (100ug) and [LC401952] (20ug) can be purchased separately from OriGene.