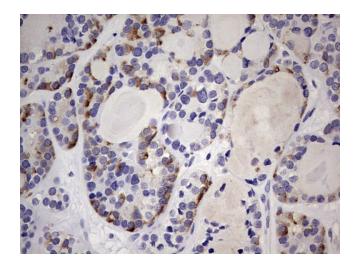

Immunohistochemical staining of paraffinembedded Carcinoma of Human thyroid tissue using anti-TRIM27 mouse monoclonal antibody. (Heat-induced epitope retrieval by 1mM EDTA in 10mM Tris, pH8.5, 120°C for 3min, [TA804045])