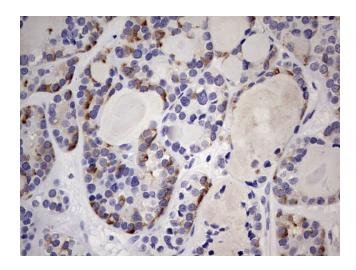

Immunohistochemical staining of paraffinembedded Carcinoma of Human thyroid tissue using anti-TRIM27 mouse monoclonal antibody. (Heat-induced epitope retrieval by 1mM EDTA in 10mM Tris, pH8.5, 120°C for 3min, TA804045)