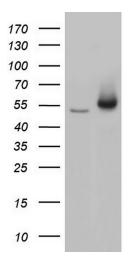

### **Product images:**

HEK293T cells were transfected with the pCMV6-ENTRY control (Left lane) or pCMV6-ENTRY TRIM27 ([RC202184], Right lane) cDNA for 48 hrs and lysed. Equivalent amounts of cell lysates (5 ug per lane) were separated by SDS-PAGE and immunoblotted with anti-TRIM27. Positive lysates [LY401952] (100ug) and [LC401952] (20ug) can be purchased separately from OriGene.