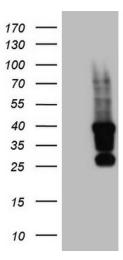

## **Product images:**

HEK293T cells were transfected with the pCMV6-ENTRY control (Left lane) or pCMV6-ENTRY TET3 ([RC214497], Right lane) cDNA for 48 hrs and lysed. Equivalent amounts of cell lysates (5 ug per lane) were separated by SDS-PAGE and immunoblotted with anti-TET3.