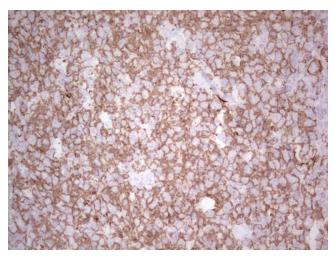

Immunohistochemical staining of paraffinembedded Human tonsil within the normal limits using anti-TET3 mouse monoclonal antibody. (Heat-induced epitope retrieval by 1mM EDTA in 10mM Tris, pH8.5, 120°C for 3min, [TA803982])