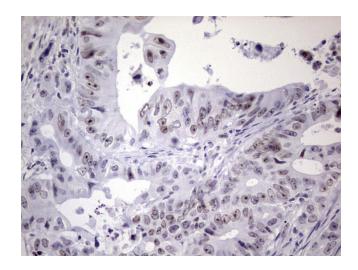

Immunohistochemical staining of paraffinembedded Adenocarcinoma of Human colon tissue using anti-NAB2 mouse monoclonal antibody. (Heat-induced epitope retrieval by 1mM EDTA in 10mM Tris, pH8.5, 120°C for 3min, [TA803848])