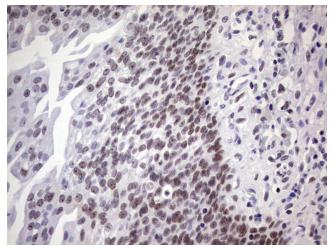

Immunohistochemical staining of paraffinembedded Carcinoma of Human thyroid tissue using anti-NAB2 mouse monoclonal antibody. (Heat-induced epitope retrieval by 1mM EDTA in 10mM Tris, pH8.5, 120°C for 3min, [TA803848])