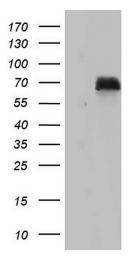

# **Product images:**

HEK293T cells were transfected with the pCMV6-ENTRY control (Cat# [PS100001], Left lane) or pCMV6-ENTRY NAB2 (Cat# [RC209554], Right lane) cDNA for 48 hrs and lysed. Equivalent amounts of cell lysates (5 ug per lane) were separated by SDS-PAGE and immunoblotted with anti-NAB2(Cat# [TA803848]). Positive lysates [LY416951] (100ug) and [LC416951] (20ug) can be purchased separately from OriGene.