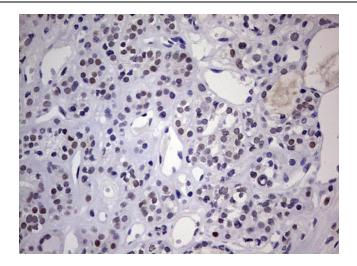

Immunohistochemical staining of paraffinembedded Human bladder tissue within the normal limits using anti-NAB2 mouse monoclonal antibody. (Heat-induced epitope retrieval by 1mM EDTA in 10mM Tris, pH8.5, 120°C for 3min, [TA803848])