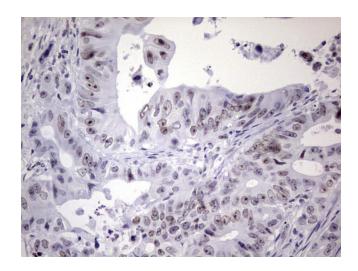

Immunohistochemical staining of paraffinembedded Adenocarcinoma of Human colon tissue using anti-NAB2 mouse monoclonal antibody. Heat-induced epitope retrieval by EDTA solution buffer pH 8.0 at 120°C for 3 min.