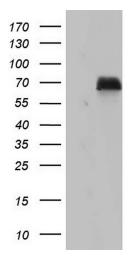

## **Product images:**

HEK293T cells were transfected with the pCMV6-ENTRY control (Cat# [PS100001], Left lane) or pCMV6-ENTRY NAB2 (Cat# [RC209554], Right lane) cDNA for 48 hrs and lysed. Equivalent amounts of cell lysates (5 ug per lane) were separated by SDS-PAGE and immunoblotted with anti-NAB2(Cat# [TA803848]). Positive lysates [LY416951] (100ug) and [LC416951] (20ug) can be purchased separately from OriGene.