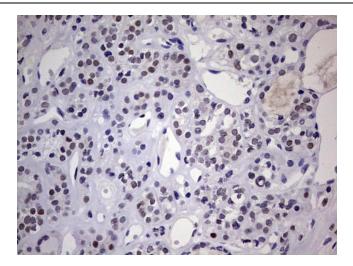

Immunohistochemical staining of paraffinembedded Human bladder tissue within the normal limits using anti-NAB2 mouse monoclonal antibody. Heat-induced epitope retrieval by EDTA solution buffer pH 8.0 at 120°C for 3 min.