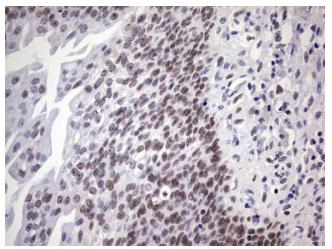

Immunohistochemical staining of paraffinembedded Carcinoma of Human thyroid tissue using anti-NAB2 mouse monoclonal antibody. Heat-induced epitope retrieval by EDTA solution buffer pH 8.0 at 120°C for 3 min.