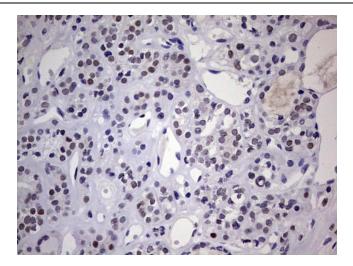

Immunohistochemical staining of paraffinembedded Human bladder tissue within the normal limits using anti-NAB2 mouse monoclonal antibody. (Heat-induced epitope retrieval by 1mM EDTA in 10mM Tris, pH8.5, 120°C for 3min, [TA803848])