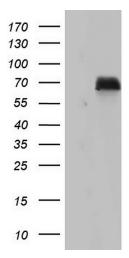

## **Product images:**

HEK293T cells were transfected with the pCMV6-ENTRY control (Cat# [PS100001], Left lane) or pCMV6-ENTRY NAB2 (Cat# [RC209554], Right lane) cDNA for 48 hrs and lysed. Equivalent amounts of cell lysates (5 ug per lane) were separated by SDS-PAGE and immunoblotted with anti-NAB2(Cat# [TA803848]). Positive lysates [LY416951] (100ug) and [LC416951] (20ug) can be purchased separately from OriGene.