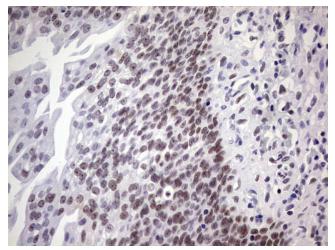

Immunohistochemical staining of paraffinembedded Carcinoma of Human thyroid tissue using anti-NAB2 mouse monoclonal antibody. (Heat-induced epitope retrieval by 1mM EDTA in 10mM Tris, pH8.5, 120°C for 3min, [TA803848])