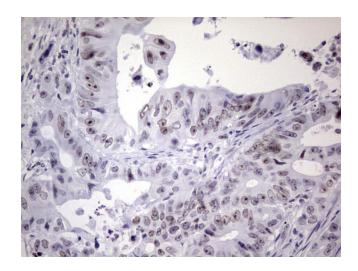

Immunohistochemical staining of paraffinembedded Adenocarcinoma of Human colon tissue using anti-NAB2 mouse monoclonal antibody. (Heat-induced epitope retrieval by 1mM EDTA in 10mM Tris, pH8.5, 120°C for 3min, [TA803848])