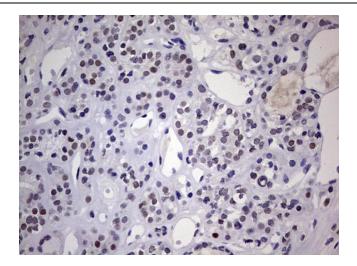

Immunohistochemical staining of paraffinembedded Human bladder tissue within the normal limits using anti-NAB2 mouse monoclonal antibody. (Heat-induced epitope retrieval by 1mM EDTA in 10mM Tris, pH8.5, 120°C for 3min, TA803848)