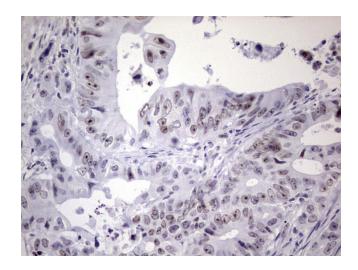

Immunohistochemical staining of paraffinembedded Adenocarcinoma of Human colon tissue using anti-NAB2 mouse monoclonal antibody. (Heat-induced epitope retrieval by 1mM EDTA in 10mM Tris, pH8.5, 120°C for 3min, TA803848)