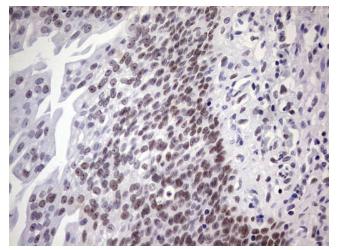

Immunohistochemical staining of paraffinembedded Carcinoma of Human thyroid tissue using anti-NAB2 mouse monoclonal antibody. (Heat-induced epitope retrieval by 1mM EDTA in 10mM Tris, pH8.5, 120°C for 3min, TA803848)