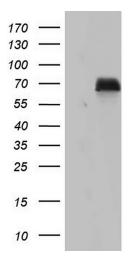

## **Product images:**

HEK293T cells were transfected with the pCMV6-ENTRY control (Cat# [PS100001], Left lane) or pCMV6-ENTRY NAB2 (Cat# [RC209554], Right lane) cDNA for 48 hrs and lysed. Equivalent amounts of cell lysates (5 ug per lane) were separated by SDS-PAGE and immunoblotted with anti-NAB2(Cat# TA803848). Positive lysates [LY416951] (100ug) and [LC416951] (20ug) can be purchased separately from OriGene.