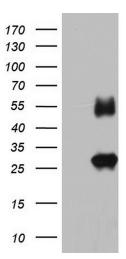

# **Product images:**

HEK293T cells were transfected with the pCMV6-ENTRY control (Left lane) or pCMV6-ENTRY IGSF11 ([RC206735], Right lane) cDNA for 48 hrs and lysed. Equivalent amounts of cell lysates (5 ug per lane) were separated by SDS-PAGE and immunoblotted with anti-IGSF11. Positive lysates [LY407451] (100ug) and [LC407451] (20ug) can be purchased separately from OriGene.