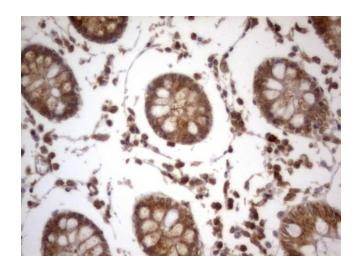

Immunohistochemical staining of paraffinembedded Human colon tissue within the normal limits using anti-IGSF11 mouse monoclonal antibody. (Heat-induced epitope retrieval by 1mM EDTA in 10mM Tris, pH8.5, 120°C for 3min, [TA803763])