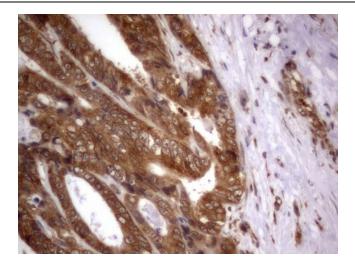

Immunohistochemical staining of paraffinembedded Adenocarcinoma of Human colon tissue using anti-IGSF11 mouse monoclonal antibody. (Heat-induced epitope retrieval by 1mM EDTA in 10mM Tris, pH8.5, 120°C for 3min, [TA803763])