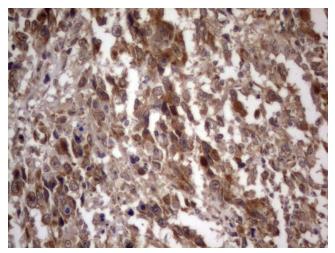

Immunohistochemical staining of paraffinembedded Adenocarcinoma of Human ovary tissue using anti-IGSF11 mouse monoclonal antibody. (Heat-induced epitope retrieval by 1mM EDTA in 10mM Tris, pH8.5, 120°C for 3min, [TA803763])