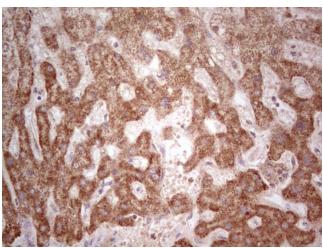

# **Product images:**

Human recombinant protein fragment corresponding to amino acids 23-241 of human IGSF11 (NP\_689751) produced in E.coli.

Immunohistochemical staining of paraffinembedded Human liver tissue within the normal limits using anti-IGSF11 mouse monoclonal antibody. (Heat-induced epitope retrieval by 1mM EDTA in 10mM Tris, pH8.5, 120°C for 3min, [TA803762])