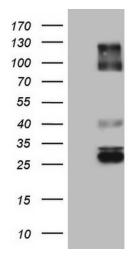

# **Product images:**

Human recombinant protein fragment corresponding to amino acids 23-241 of human IGSF11 (NP\_689751) produced in E.coli.

Immunohistochemical staining of paraffinembedded Human liver tissue within the normal limits using anti-IGSF11 mouse monoclonal antibody. (Heat-induced epitope retrieval by 1mM EDTA in 10mM Tris, pH8.5, 120°C for 3min, [TA803762])