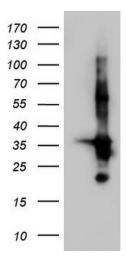

# **Product images:**

Human recombinant protein fragment corresponding to amino acids 727-1026 of human TACC2 (NP\_008928) produced in E.coli.

Immunohistochemical staining of paraffinembedded Human skin tissue using anti-TACC2 mouse monoclonal antibody. (Heat-induced epitope retrieval by 1mM EDTA in 10mM Tris, pH8.5, 120°C for 3min, [TA803726])