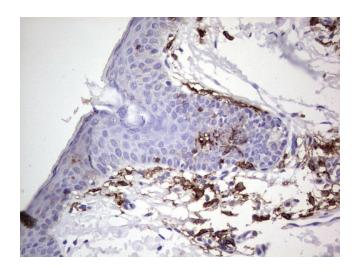

# **Product images:**

Human recombinant protein fragment corresponding to amino acids 727-1026 of human TACC2 (NP\_008928) produced in E.coli.

Immunohistochemical staining of paraffinembedded Human skin tissue using anti-TACC2 mouse monoclonal antibody. (Heat-induced epitope retrieval by 1mM EDTA in 10mM Tris, pH8.5, 120°C for 3min, [TA803726])