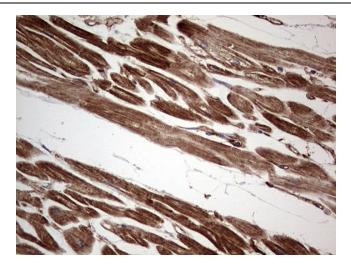

Immunohistochemical staining of paraffinembedded Human adult heart tissue using anti-TACC2 mouse monoclonal antibody. (Heat-induced epitope retrieval by 1mM EDTA in 10mM Tris, pH8.5, 120°C for 3min, [TA803726])