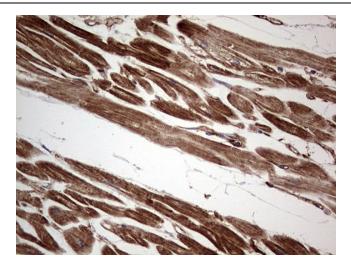

Immunohistochemical staining of paraffinembedded Human adult heart tissue using anti-TACC2 mouse monoclonal antibody. (Heatinduced epitope retrieval by 1mM EDTA in 10mM Tris, pH8.5, 120°C for 3min, [TA803726])