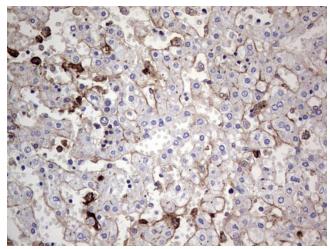

Immunohistochemical staining of paraffinembedded Human embryonic liver tissue using anti-TACC2 mouse monoclonal antibody. (Heatinduced epitope retrieval by 1mM EDTA in 10mM Tris, pH8.5, 120°C for 3min, [TA803726])