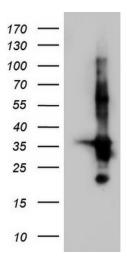

# **Product images:**

Human recombinant protein fragment corresponding to amino acids 727-1026 of human TACC2 (NP\_008928) produced in E.coli.

Immunohistochemical staining of paraffinembedded Human skin tissue using anti-TACC2 mouse monoclonal antibody. (Heat-induced epitope retrieval by 1mM EDTA in 10mM Tris, pH8.5, 120°C for 3min, [TA803726])