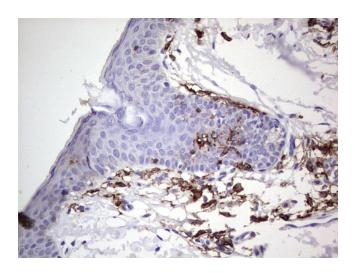

# **Product images:**

Human recombinant protein fragment corresponding to amino acids 727-1026 of human TACC2 (NP\_008928) produced in E.coli.

Immunohistochemical staining of paraffinembedded Human skin tissue using anti-TACC2 mouse monoclonal antibody. (Heat-induced epitope retrieval by 1mM EDTA in 10mM Tris, pH8.5, 120°C for 3min, [TA803726])