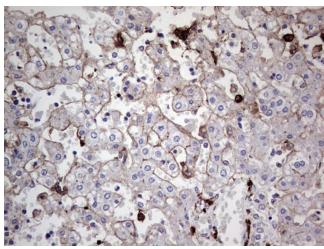

Immunohistochemical staining of paraffinembedded Human embryonic liver tissue using anti-TACC2 mouse monoclonal antibody. (Heatinduced epitope retrieval by 1mM EDTA in 10mM Tris, pH8.5, 120°C for 3min, [TA803718])