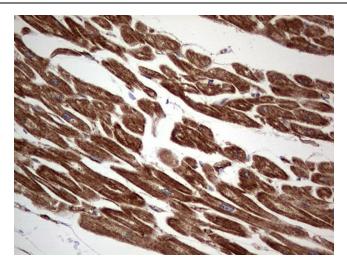

Immunohistochemical staining of paraffinembedded Human adult heart tissue using anti-TACC2 mouse monoclonal antibody. (Heatinduced epitope retrieval by 1mM EDTA in 10mM Tris, pH8.5, 120°C for 3min, [TA803718])