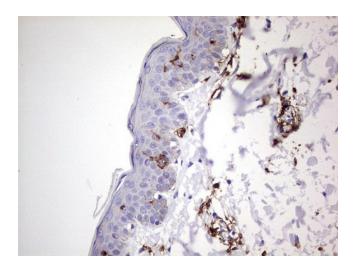

# **Product images:**

Human recombinant protein fragment corresponding to amino acids 727-1026 of human TACC2 (NP\_008928) produced in E.coli.

Immunohistochemical staining of paraffinembedded Human skin tissue using anti-TACC2 mouse monoclonal antibody. (Heat-induced epitope retrieval by 1mM EDTA in 10mM Tris, pH8.5, 120°C for 3min, [TA803718])