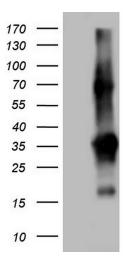

#### **Product data:**

**Product Type:** Primary Antibodies

Clone Name: OTI3C4
Applications: IHC, WB

Recommended Dilution: WB 1:500, IHC 1:150

Reactivity: Human
Host: Mouse
Isotype: IgG1

Clonality: Monoclonal

**Immunogen:** Human recombinant protein fragment corresponding to amino acids 727-1026 of human

TACC2 (NP\_008928) produced in E.coli.

**Formulation:** PBS (pH 7.3) containing 1% BSA, 50% glycerol and 0.02% sodium azide.