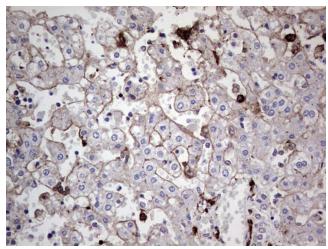

Immunohistochemical staining of paraffinembedded Human adult heart tissue using anti-TACC2 mouse monoclonal antibody. Heat-induced epitope retrieval by EDTA solution buffer pH 8.0 at 120°C for 3 min.

Immunohistochemical staining of paraffinembedded Human embryonic liver tissue using anti-TACC2 mouse monoclonal antibody. Heatinduced epitope retrieval by EDTA solution buffer pH 8.0 at 120°C for 3 min.

Immunohistochemical staining of paraffinembedded Human placenta tissue using anti-TACC2 mouse monoclonal antibody. Heat-induced epitope retrieval by EDTA solution buffer pH 8.0 at 120°C for 3 min.