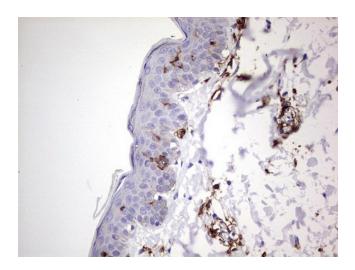

# **Product images:**

Human recombinant protein fragment corresponding to amino acids 727-1026 of human TACC2 (NP\_008928) produced in E.coli.

Immunohistochemical staining of paraffinembedded Human skin tissue using anti-TACC2 mouse monoclonal antibody. Heat-induced epitope retrieval by EDTA solution buffer pH 8.0 at 120°C for 3 min.