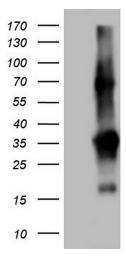

# **Product images:**

Human recombinant protein fragment corresponding to amino acids 727-1026 of human TACC2 (NP\_008928) produced in E.coli.

Immunohistochemical staining of paraffinembedded Human skin tissue using anti-TACC2 mouse monoclonal antibody. Heat-induced epitope retrieval by EDTA solution buffer pH 8.0 at 120°C for 3 min.