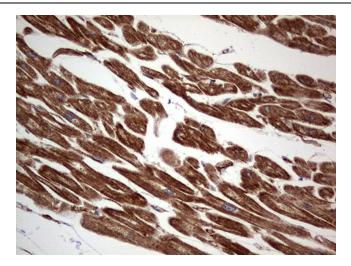

Immunohistochemical staining of paraffinembedded Human adult heart tissue using anti-TACC2 mouse monoclonal antibody. Heat-induced epitope retrieval by EDTA solution buffer pH 8.0 at 120°C for 3 min.

Immunohistochemical staining of paraffinembedded Human embryonic liver tissue using anti-TACC2 mouse monoclonal antibody. Heatinduced epitope retrieval by EDTA solution buffer pH 8.0 at 120°C for 3 min.