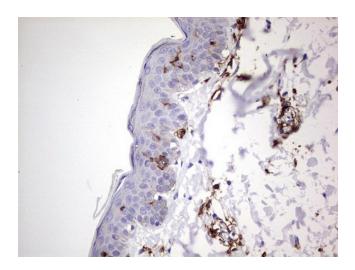

# **Product images:**

Human recombinant protein fragment corresponding to amino acids 727-1026 of human TACC2 (NP\_008928) produced in E.coli.

Immunohistochemical staining of paraffinembedded Human skin tissue using anti-TACC2 mouse monoclonal antibody. (Heat-induced epitope retrieval by 1mM EDTA in 10mM Tris, pH8.5, 120°C for 3min, [TA803718])