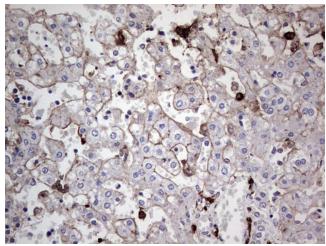

Immunohistochemical staining of paraffinembedded Human placenta tissue using anti-TACC2 mouse monoclonal antibody. (Heat-induced epitope retrieval by 1mM EDTA in 10mM Tris, pH8.5, 120°C for 3min, [TA803718])