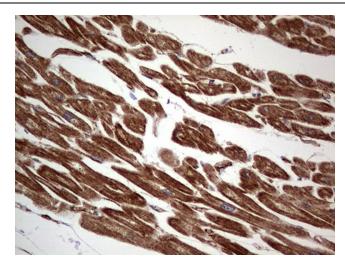

Immunohistochemical staining of paraffinembedded Human adult heart tissue using anti-TACC2 mouse monoclonal antibody. (Heatinduced epitope retrieval by 1mM EDTA in 10mM Tris, pH8.5, 120°C for 3min, [TA803718])