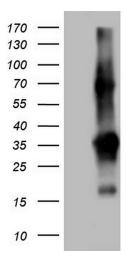

# **Product images:**

Human recombinant protein fragment corresponding to amino acids 727-1026 of human TACC2 (NP\_008928) produced in E.coli.

Immunohistochemical staining of paraffinembedded Human skin tissue using anti-TACC2 mouse monoclonal antibody. (Heat-induced epitope retrieval by 1mM EDTA in 10mM Tris, pH8.5, 120°C for 3min, [TA803718])