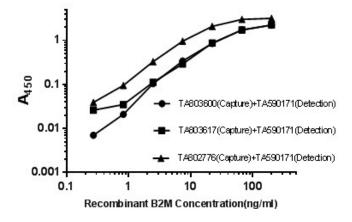

# Beta 2-Microglobulin

Standard curve for ELISA analysis with B2M recombinant protein (dilution range from 0.3ng/ml to 200ng/ml) using B2M Capture Antibody (Cat# [TA803600]/[TA803617]/[TA802776]) at 5ug/ml and HRP conjugated B2M Detection mAb (Cat# [TA590171]) at 0.125ug/ml.