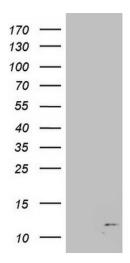

# **Product images:**

HEK293T cells were transfected with the pCMV6-ENTRY control (Left lane) or pCMV6-ENTRY B2M ([RC207587], Right lane) cDNA for 48 hrs and lysed. Equivalent amounts of cell lysates (5 ug per lane) were separated by SDS-PAGE and immunoblotted with anti-B2M. Positive lysates [LY401311] (100ug) and [LC401311] (20ug) can be purchased separately from OriGene.