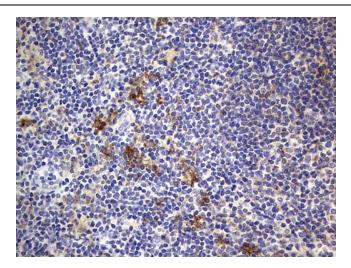

Immunohistochemical staining of paraffinembedded Human lymphoma tissue using anti-B2M mouse monoclonal antibody. (Heat-induced epitope retrieval by 1mM EDTA in 10mM Tris, pH8.5, 120°C for 3min, [TA803617])