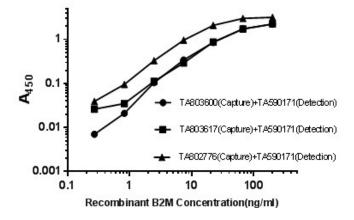

# Beta 2-Microglobulin

Standard curve for ELISA analysis with B2M recombinant protein (dilution range from 0.3ng/ml to 200ng/ml) using B2M Capture Antibody (Cat# [TA803600]/[TA803617]/[TA802776]) at 5ug/ml and HRP conjugated B2M Detection mAb (Cat# [TA590171]) at 0.125ug/ml.