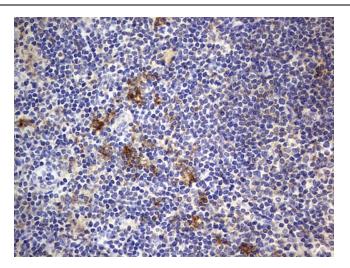

Immunohistochemical staining of paraffinembedded Human lymphoma tissue using anti-B2M mouse monoclonal antibody. Heat-induced epitope retrieval by EDTA solution buffer pH 8.0 at 120°C for 3 min.