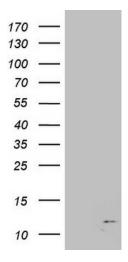

### **Product images:**

HEK293T cells were transfected with the pCMV6-ENTRY control (Left lane) or pCMV6-ENTRY B2M ([RC207587], Right lane) cDNA for 48 hrs and lysed. Equivalent amounts of cell lysates (5 ug per lane) were separated by SDS-PAGE and immunoblotted with anti-B2M. Positive lysates [LY401311] (100ug) and [LC401311] (20ug) can be purchased separately from OriGene.