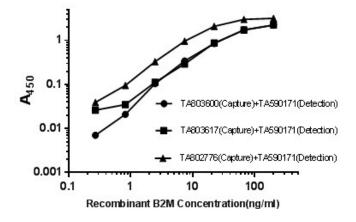

# Beta 2-Microglobulin

Standard curve for ELISA analysis with B2M recombinant protein (dilution range from 0.3ng/ml to 200ng/ml) using B2M Capture Antibody (Cat# [TA803600]/[TA803617]/[TA802776]) at 5ug/ml and HRP conjugated B2M Detection mAb (Cat# [TA590171]) at 0.125ug/ml.