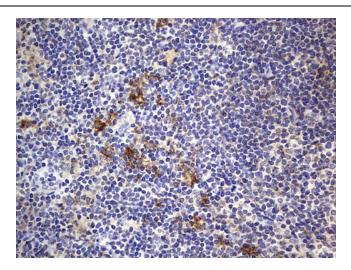

Immunohistochemical staining of paraffinembedded Human lymphoma tissue using anti-B2M mouse monoclonal antibody. (Heat-induced epitope retrieval by 1mM EDTA in 10mM Tris, pH8.5, 120°C for 3min, [TA803617])