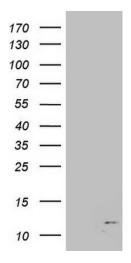

## **Product images:**

HEK293T cells were transfected with the pCMV6-ENTRY control (Left lane) or pCMV6-ENTRY B2M ([RC207587], Right lane) cDNA for 48 hrs and lysed. Equivalent amounts of cell lysates (5 ug per lane) were separated by SDS-PAGE and immunoblotted with anti-B2M. Positive lysates [LY401311] (100ug) and [LC401311] (20ug) can be purchased separately from OriGene.