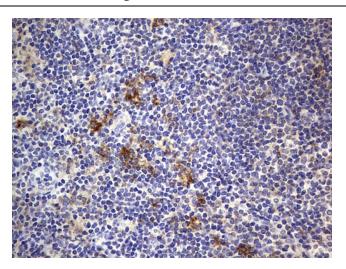

Immunohistochemical staining of paraffinembedded Human lymphoma tissue using anti-B2M mouse monoclonal antibody. (Heat-induced epitope retrieval by 1mM EDTA in 10mM Tris, pH8.5, 120°C for 3min, TA803617)