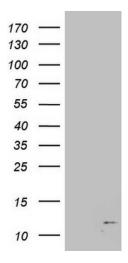

### **Product images:**

HEK293T cells were transfected with the pCMV6-ENTRY control (Left lane) or pCMV6-ENTRY B2M ([RC207587], Right lane) cDNA for 48 hrs and lysed. Equivalent amounts of cell lysates (5 ug per lane) were separated by SDS-PAGE and immunoblotted with anti-B2M. Positive lysates [LY401311] (100ug) and [LC401311] (20ug) can be purchased separately from OriGene.