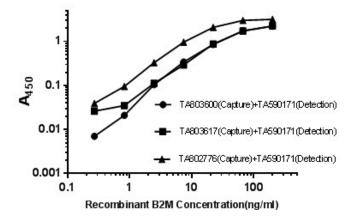

### Beta 2-Microglobulin

Standard curve for ELISA analysis with B2M recombinant protein (dilution range from 0.3ng/ml to 200ng/ml) using B2M Capture Antibody (Cat# [TA803600]/TA803617/[TA802776]) at 5ug/ml and HRP conjugated B2M Detection mAb (Cat# [TA590171]) at 0.125ug/ml.