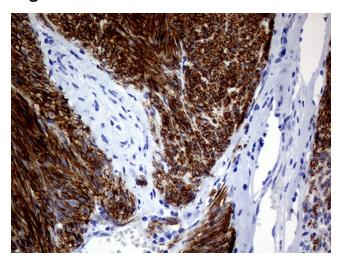

# **Product images:**

Immunohistochemical staining of paraffinembedded Human gastric stromal tumor tissue using anti-ANO1 mouse monoclonal antibody. Heat-induced epitope retrieval by EDTA solution buffer pH 8.0 at 120°C for 3 min.