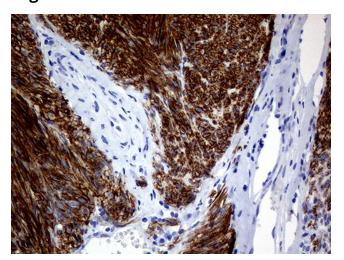

## **Product images:**

Immunohistochemical staining of paraffinembedded Human gastric stromal tumor tissue using anti-ANO1 mouse monoclonal antibody. (Heat-induced epitope retrieval by Tris-EDTA (1:1000)