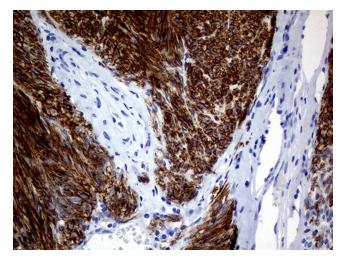

## **Product images:**

Immunohistochemical staining of paraffinembedded Human gastric stromal tumor tissue using anti-ANO1 mouse monoclonal antibody. (Heat-induced epitope retrieval by Tris-EDTA (1:1000)