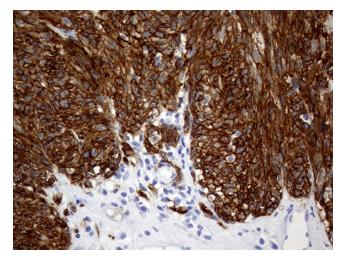

## **Product images:**

Immunohistochemical staining of paraffinembedded Human gastric stromal tumor tissue using anti-ANO1 mouse monoclonal antibody. (Heat-induced epitope retrieval by 1mM EDTA in 10mM Tris buffer (pH8.0) at 120°C for 3min)