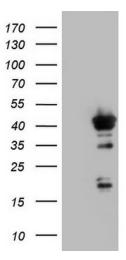

## **Product images:**

HEK293T cells were transfected with the pCMV6-ENTRY control (Left lane) or pCMV6-ENTRY H2AFY2 ([RC203699], Right lane) cDNA for 48 hrs and lysed. Equivalent amounts of cell lysates (5 ug per lane) were separated by SDS-PAGE and immunoblotted with anti-H2AFY2. Positive lysates [LY412957] (100ug) and [LC412957] (20ug) can be purchased separately from OriGene.