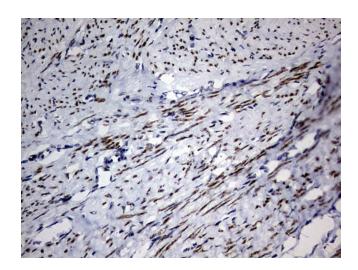

Immunohistochemical staining of paraffinembedded Adenocarcinoma of Human endometrium tissue using anti-H2AFY2 mouse monoclonal antibody. Heat-induced epitope retrieval by EDTA solution buffer pH 8.0 at 120°C for 3 min.