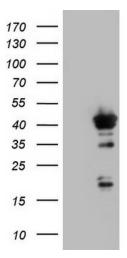

## **Product images:**

HEK293T cells were transfected with the pCMV6-ENTRY control (Left lane) or pCMV6-ENTRY H2AFY2 ([RC203699], Right lane) cDNA for 48 hrs and lysed. Equivalent amounts of cell lysates (5 ug per lane) were separated by SDS-PAGE and immunoblotted with anti-H2AFY2. Positive lysates [LY412957] (100ug) and [LC412957] (20ug) can be purchased separately from OriGene.