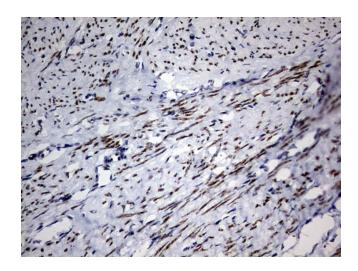

Immunohistochemical staining of paraffinembedded Adenocarcinoma of Human endometrium tissue using anti-H2AFY2 mouse monoclonal antibody. (Heat-induced epitope retrieval by 10mM citric buffer, pH6.0, 120°C for 3min, [TA803390])