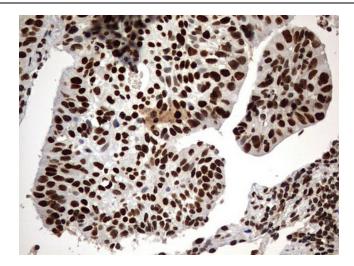

Immunohistochemical staining of paraffinembedded Carcinoma of Human lung tissue using anti-H2AFY2 mouse monoclonal antibody. Heat-induced epitope retrieval by EDTA solution buffer pH 8.0 at 120°C for 3 min.