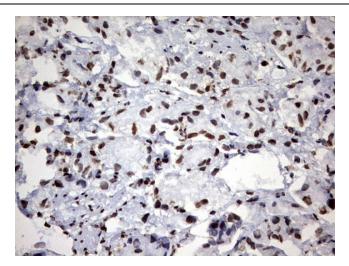

Immunohistochemical staining of paraffinembedded Carcinoma of Human lung tissue using anti-H2AFY2 mouse monoclonal antibody. Heat-induced epitope retrieval by EDTA solution buffer pH 8.0 at 120°C for 3 min.