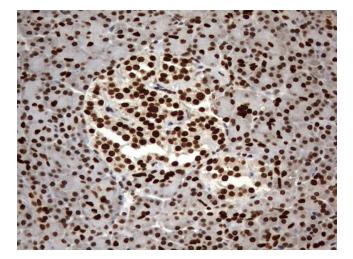

Immunohistochemical staining of paraffinembedded Human pancreas tissue within the normal limits using anti-H2AFY2 mouse monoclonal antibody. Heat-induced epitope retrieval by EDTA solution buffer pH 8.0 at 120°C for 3 min.