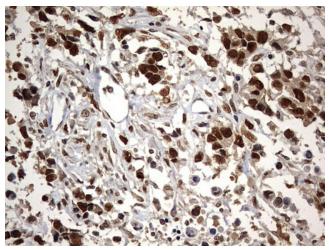

Immunohistochemical staining of paraffinembedded Adenocarcinoma of Human ovary tissue using anti-H2AFY2 mouse monoclonal antibody. Heat-induced epitope retrieval by EDTA solution buffer pH 8.0 at 120°C for 3 min.