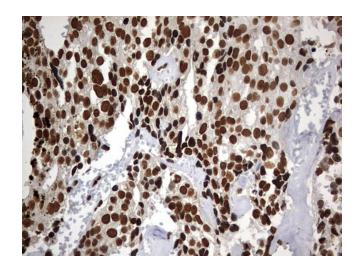

Immunohistochemical staining of paraffinembedded Adenocarcinoma of Human breast tissue using anti-H2AFY2 mouse monoclonal antibody. Heat-induced epitope retrieval by EDTA solution buffer pH 8.0 at 120°C for 3 min.