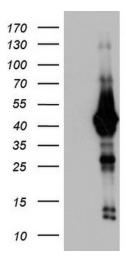

## **Product images:**

HEK293T cells were transfected with the pCMV6-ENTRY control (Left lane) or pCMV6-ENTRY H2AFY2 ([RC203699], Right lane) cDNA for 48 hrs and lysed. Equivalent amounts of cell lysates (5 ug per lane) were separated by SDS-PAGE and immunoblotted with anti-H2AFY2. Positive lysates [LY412957] (100ug) and [LC412957] (20ug) can be purchased separately from OriGene.