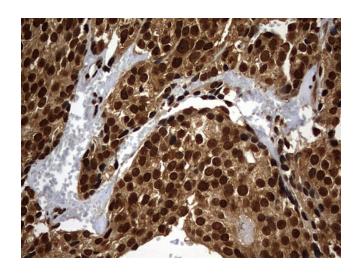

Immunohistochemical staining of paraffinembedded Adenocarcinoma of Human breast tissue using anti-H2AFY2 mouse monoclonal antibody. Heat-induced epitope retrieval by EDTA solution buffer pH 8.0 at 120°C for 3 min.