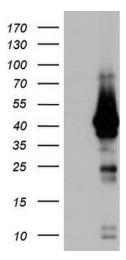

## **Product images:**

HEK293T cells were transfected with the pCMV6-ENTRY control (Left lane) or pCMV6-ENTRY H2AFY2 ([RC203699], Right lane) cDNA for 48 hrs and lysed. Equivalent amounts of cell lysates (5 ug per lane) were separated by SDS-PAGE and immunoblotted with anti-H2AFY2. Positive lysates [LY412957] (100ug) and [LC412957] (20ug) can be purchased separately from OriGene.