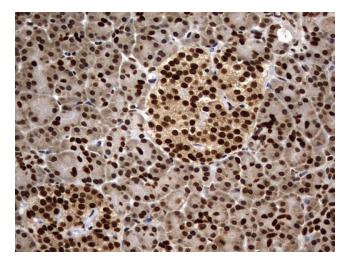

Immunohistochemical staining of paraffinembedded Human pancreas tissue within the normal limits using anti-H2AFY2 mouse monoclonal antibody. Heat-induced epitope retrieval by EDTA solution buffer pH 8.0 at 120°C for 3 min.