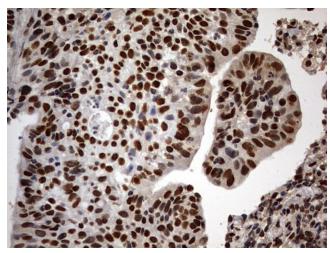

Immunohistochemical staining of paraffinembedded Carcinoma of Human lung tissue using anti-H2AFY2 mouse monoclonal antibody. Heat-induced epitope retrieval by EDTA solution buffer pH 8.0 at 120°C for 3 min.