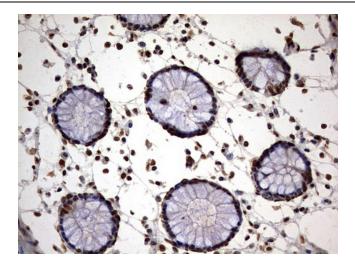

Immunohistochemical staining of paraffinembedded Human colon tissue within the normal limits using anti-H2AFY2 mouse monoclonal antibody. Heat-induced epitope retrieval by EDTA solution buffer pH 8.0 at 120°C for 3 min