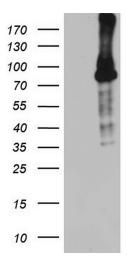

## **Product images:**

HEK293T cells were transfected with the pCMV6-ENTRY control (Left lane) or pCMV6-ENTRY BCL6 ([RC219007], Right lane) cDNA for 48 hrs and lysed. Equivalent amounts of cell lysates (5 ug per lane) were separated by SDS-PAGE and immunoblotted with anti-BCL6. Positive lysates [LY400639] (100ug) and [LC400639] (20ug) can be purchased separately from OriGene.