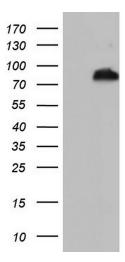

# **Product images:**

HEK293T cells were transfected with the pCMV6-ENTRY control (Left lane) or pCMV6-ENTRY BCL6 ([RC219007], Right lane) cDNA for 48 hrs and lysed. Equivalent amounts of cell lysates (5 ug per lane) were separated by SDS-PAGE and immunoblotted with anti-BCL6. Positive lysates [LY400639] (100ug) and [LC400639] (20ug) can be purchased separately from OriGene.