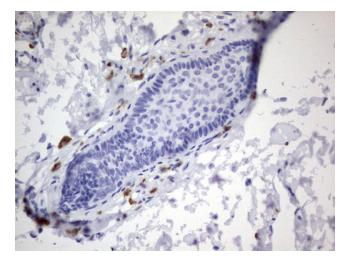

### **Product images:**

Immunohistochemical staining of paraffinembedded Human skin tissue using anti-PMEL mouse monoclonal antibody. (Heat-induced epitope retrieval by 1mM EDTA in 10mM Tris, pH8.5, 120°C for 3min, [TA803177])