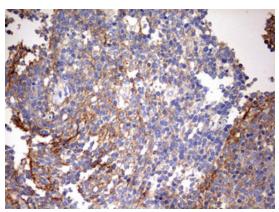

Immunohistochemical staining of paraffinembedded Human tonsil within the normal limits using anti-B2M mouse monoclonal antibody. (Heat-induced epitope retrieval by 10mM citric buffer, pH6.0, 120°C for 3min, [TA802776])