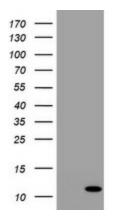

# **Product images:**

HEK293T cells were transfected with the pCMV6-ENTRY control (Left lane) or pCMV6-ENTRY B2M ([RC207587], Right lane) cDNA for 48 hrs and lysed. Equivalent amounts of cell lysates (5 ug per lane) were separated by SDS-PAGE and immunoblotted with anti-B2M. Positive lysates [LY401311] (100ug) and [LC401311] (20ug) can be purchased separately from OriGene.