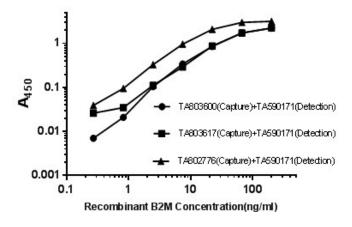

## Beta 2-Microglobulin

Standard curve for ELISA analysis with B2M recombinant protein (dilution range from 0.3ng/ml to 200ng/ml) using B2M Capture Antibody (Cat# [TA803600]/[TA803617]/[TA802776]) at 5ug/ml and HRP conjugated B2M Detection mAb (Cat# [TA590171]) at 0.125ug/ml.