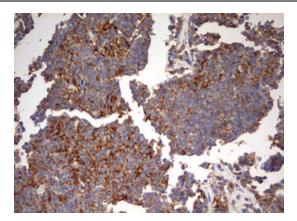

Immunohistochemical staining of paraffinembedded Human lymphoma tissue using anti-B2M mouse monoclonal antibody. (Heat-induced epitope retrieval by 10mM citric buffer, pH6.0, 120°C for 3min, [TA802776])