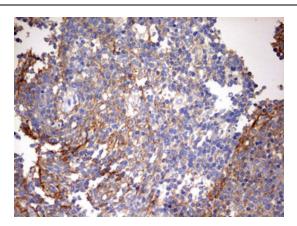

Immunohistochemical staining of paraffinembedded Human lymphoma tissue using anti-B2M mouse monoclonal antibody. (Heat-induced epitope retrieval by 10mM citric buffer, pH6.0, 120°C for 3min, [TA802776])