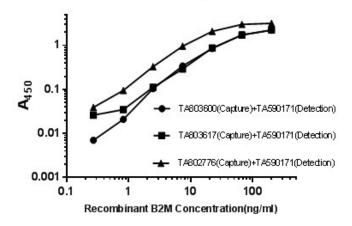

## Beta 2-Microglobulin

Standard curve for ELISA analysis with B2M recombinant protein (dilution range from 0.3ng/ml to 200ng/ml) using B2M Capture Antibody (Cat# [TA803600]/[TA803617]/[TA802776]) at 5ug/ml and HRP conjugated B2M Detection mAb (Cat# [TA590171]) at 0.125ug/ml.