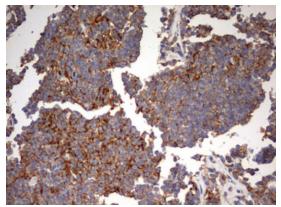

Immunohistochemical staining of paraffinembedded Human lymphoma tissue using anti-B2M mouse monoclonal antibody. (Heat-induced epitope retrieval by 10mM citric buffer, pH6.0, 120°C for 3min, [TA802776])