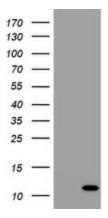

# **Product images:**

HEK293T cells were transfected with the pCMV6-ENTRY control (Left lane) or pCMV6-ENTRY B2M ([RC207587], Right lane) cDNA for 48 hrs and lysed. Equivalent amounts of cell lysates (5 ug per lane) were separated by SDS-PAGE and immunoblotted with anti-B2M. Positive lysates [LY401311] (100ug) and [LC401311] (20ug) can be purchased separately from OriGene.