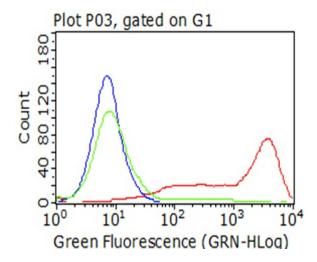

Living HEK293T cells transfected with either [RC206494] overexpress plasmid (Red), compared to an IgG isotype control, (Green) or empty vector control plasmid (Blue) were immunostained by anti-CD5 antibody ([TA802438]), and then analyzed by flow cytometry (1:100).