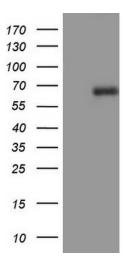

## **Product images:**

HEK293T cells were transfected with the pCMV6-ENTRY control (Left lane) or pCMV6-ENTRY CD5 ([RC206494], Right lane) cDNA for 48 hrs and lysed. Equivalent amounts of cell lysates (5 ug per lane) were separated by SDS-PAGE and immunoblotted with anti-CD5. Positive lysates [LY415443] (100ug) and [LC415443] (20ug) can be purchased separately from OriGene.