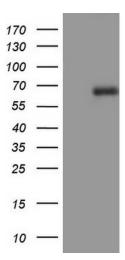

# **Product images:**

HEK293T cells were transfected with the pCMV6-ENTRY control (Left lane) or pCMV6-ENTRY CD5 ([RC206494], Right lane) cDNA for 48 hrs and lysed. Equivalent amounts of cell lysates (5 ug per lane) were separated by SDS-PAGE and immunoblotted with anti-CD5. Positive lysates [LY415443] (100ug) and [LC415443] (20ug) can be purchased separately from OriGene.