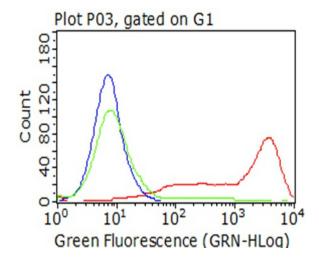

Living HEK293T cells transfected with either [RC206494] overexpress plasmid (Red), compared to an IgG isotype control, (Green) or empty vector control plasmid (Blue) were immunostained by anti-CD5 antibody ([TA802438]), and then analyzed by flow cytometry (1:100).