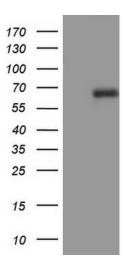

## **Product images:**

HEK293T cells were transfected with the pCMV6-ENTRY control (Left lane) or pCMV6-ENTRY CD5 ([RC206494], Right lane) cDNA for 48 hrs and lysed. Equivalent amounts of cell lysates (5 ug per lane) were separated by SDS-PAGE and immunoblotted with anti-CD5. Positive lysates [LY415443] (100ug) and [LC415443] (20ug) can be purchased separately from OriGene.