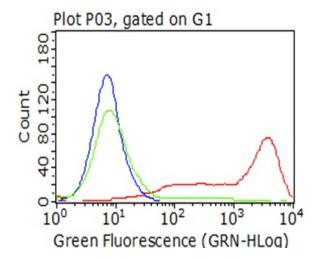

Living HEK293T cells transfected with either [RC206494] overexpress plasmid (Red), compared to an IgG isotype control, (Green) or empty vector control plasmid (Blue) were immunostained by anti-CD5 antibody (TA802438), and then analyzed by flow cytometry (1:100).