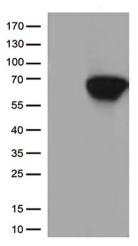

## **Product images:**

HEK293T cells were transfected with the pCMV6-ENTRY control (Left lane) or pCMV6-ENTRY CD5 ([RC206494], Right lane) cDNA for 48 hrs and lysed. Equivalent amounts of cell lysates (5 ug per lane) were separated by SDS-PAGE and immunoblotted with anti-CD5. (1:5. Positive lysates [LY415443] (100ug) and [LC415443] (20ug) can be purchased separately from OriGene.