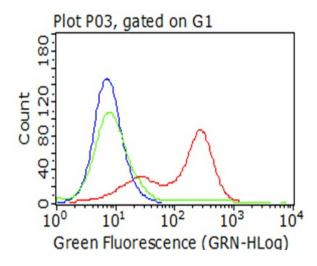

Living HEK293T cells transfected with either [RC206494] overexpress plasmid (Red), compared to an IgG isotype control, (Green) or empty vector control plasmid (Blue) were immunostained by anti-CD5 antibody ([TA802414]), and then analyzed by flow cytometry (1:100).