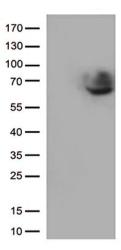

# **Product images:**

HEK293T cells were transfected with the pCMV6-ENTRY control (Left lane) or pCMV6-ENTRY CD5 ([RC206494], Right lane) cDNA for 48 hrs and lysed. Equivalent amounts of cell lysates (5 ug per lane) were separated by SDS-PAGE and immunoblotted with anti-CD5. (1:5. Positive lysates [LY415443] (100ug) and [LC415443] (20ug) can be purchased separately from OriGene.