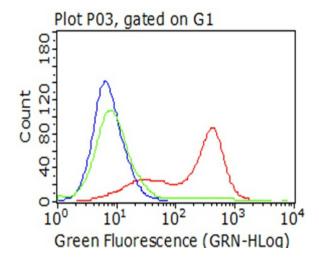

Living HEK293T cells transfected with either [RC206494] overexpress plasmid (Red), compared to an IgG isotype control, (Green) or empty vector control plasmid (Blue) were immunostained by anti-CD5 antibody ([TA802407]), and then analyzed by flow cytometry (1:100).