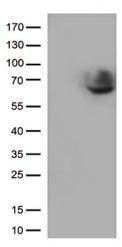

# **Product images:**

HEK293T cells were transfected with the pCMV6-ENTRY control (Left lane) or pCMV6-ENTRY CD5 ([RC206494], Right lane) cDNA for 48 hrs and lysed. Equivalent amounts of cell lysates (5 ug per lane) were separated by SDS-PAGE and immunoblotted with anti-CD5. (1:5. Positive lysates [LY415443] (100ug) and [LC415443] (20ug) can be purchased separately from OriGene.